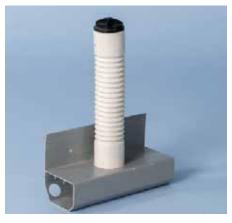

#### CD FLEXIBLE JETTING EYE

- Flexible jetting eye for maintenance access
- L-200mm
- H-106mm
- D-85mm
- Jetting Eye 150-250mm