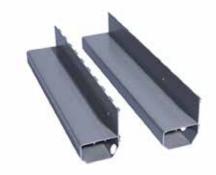

# CD CHANNEL

CD Channel to encourage collected water to sump chambers or gravity fed outlets

- L-2m
- H-106mm
- D-85mm

CD CHANNEL END

- CD Channel to 38mm outlet pipe