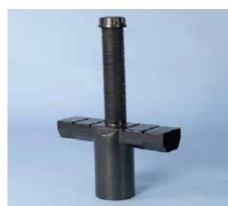

# **CD UNIVERSAL DRAIN OUTLET**

The CD Universal Drain Outlet to under slab sump drainage intersection

- 300mm jetting eye
- 360mm width
- 100mm drainage outlet