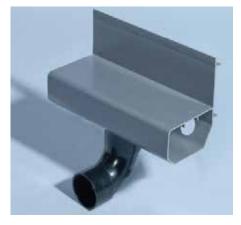

# **CD CHANNEL OUTLET**

- CD Channel outlet to 38mm pipe
- L-200mm
- H-106mm
- D-85mm + Outlet