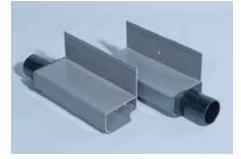

# CD CHANNEL

CD Channel to encourage collected water to sump chambers or gravity fed outlets

- L-2m
- H-106mm
- D-85mm

CD CHANNEL END

- CD Channel to 38mm outlet pipe

- L-200mm + 50mm outlet
- H-106mm
- D-85mm